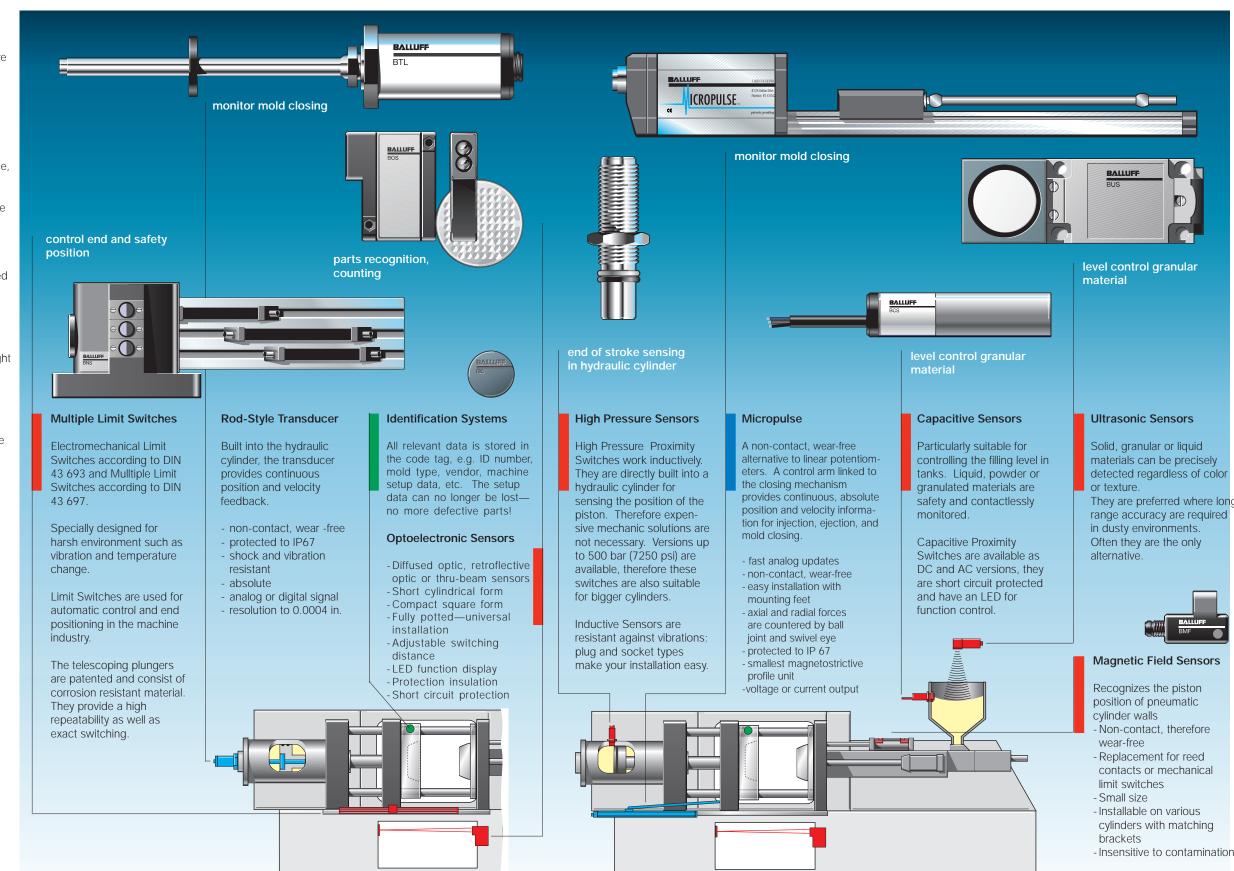

### Sensors - Optimal Applications Examples from the Balluff Sensors Program

- The right sensors for the right function
- Excellent mechanical attributes
- Dependable switching
- Quality materials
- Wear free, maintenance free
- Long service life
- Easy installation

BALLUFF